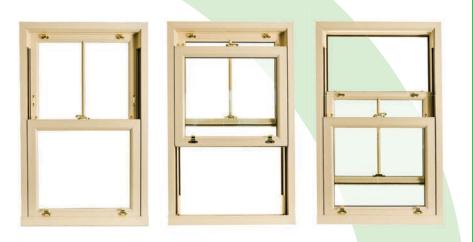

### **About Sash Windows**

Stylish, secure and energy efficient vertical sliders to suit almost every type of home

Vertical sliders are a traditional style of window. Commonly found in older properties, they are usually manufactured from timber. This elegant type of window is a popular replacement in period houses, its design giving your home a sophisticated charm and style that you won't achieve from a standard casement window. Real timber windows can be expensive so homeowners look to more affordable solutions such as PVC-U.

**ECOSlide** PVC-U sash windows are thermally efficient and environmentally friendly which mimic the charm of a classic timber vertical slider, but have all the benefits of a modern PVC-U system, giving you the best of both worlds.

### **Sliding Function**

**ECOSlide** PVC-U sash windows primarily function like a wooden box sash window with both the top and bottom sashes sliding up and down to suit your ventilation requirements.

Convenient and simple to operate, the two sliding sashes within an outer frame work independently of each other on a balanced load mechanism, designed to hold the sash at any height.