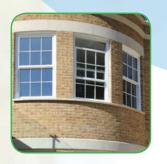

#### Appealing window installations

We offer a range of sash window styles to match your old windows as closely as possible and maintain the signature "design statement" for your home.

We can replace bay-style windows including splay and box bay windows. These are a common feature in older properties and when combined with a sliding sash window the installed appearance is very impressive.

We can also replace arched and swept head windows. These shaped styles are incredibly eye-catching. **ECOSlide** PVC-U sash windows are bespoke-manufactured to your exact requirements, to maintain the appealing charm of your home.