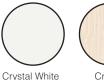

#### Find your ideal look with classic White, woodgrain foils or more contemporary colour options

Timber box sash windows were always painted and you can replicate this look with solid White and Cream colour options. If you want a more natural wood effect, our Crystal White, Cream, Golden Oak and Irish Oak foils give a realistic woodgrain appearance that mimics the grained texture and appearance of an original timber window.

We also offer colour outside / White inside options in Chartwell Green, Anthracite Grey, Rosewood, Black Brown, Cream, Golden Oak and Irish Oak. With this option you can have the external colour you like, whilst maintaining a White interior to better suit your home's decoration.