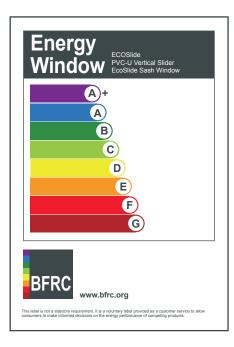

# Enjoy a warmer, more comfortable home with energy efficient sash windows

Windows are given energy ratings based on their ability to insulate your home. These are displayed on a colour scale ranging from 'A+' (Purple) to 'G' (Burgundy), with 'G' being the least energy efficient and 'A' the most energy efficient.

Putting the style back into your home with **ECOSlide** will make your home a warmer and more comfortable place to live, saving on your energy bills year on year.

**ECOSIIde** PVC-U sash windows are 'A' rated as standard.