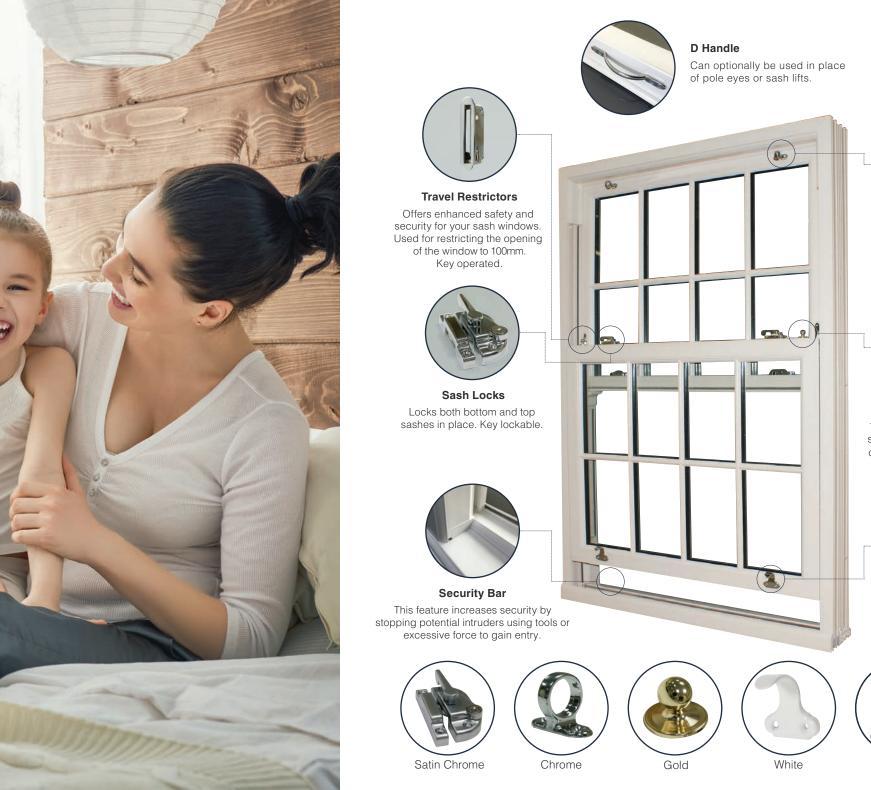

## **Hardware and Security**

# Select your finishing touches from a variety of hardware

Add the finishing touches to your new windows with traditionally-styled vertical slider hardware. Pole eyes, tilt knobs, sash lifts, sash locks and travel restrictors are fitted as standard, but we can also offer D handles if needed. All hardware is available in Chrome, Gold, White, Black or Satin Chrome to complement our range of colours.

Other additional options are available such as Georgian or Astragal glazing bars and trickle vents, to give your new windows a truly authentic and classical vertical slider look.

In addition to this, **ECOSlide** PVC-U sash windows are designed to be extremely safe and secure. High performance locking systems keep your home safe from potential intruders to give you extra peace of mind.

#### Pole Eyes

Used for opening and closing the top sash.

#### Tilt Knobs

Tilt knobs allow you to tilt the sliding sashes inward for easy cleaning from inside the home.

#### Sash Lifts

Used for opening and closing the bottom sash.

www.ecoslide.co.uk