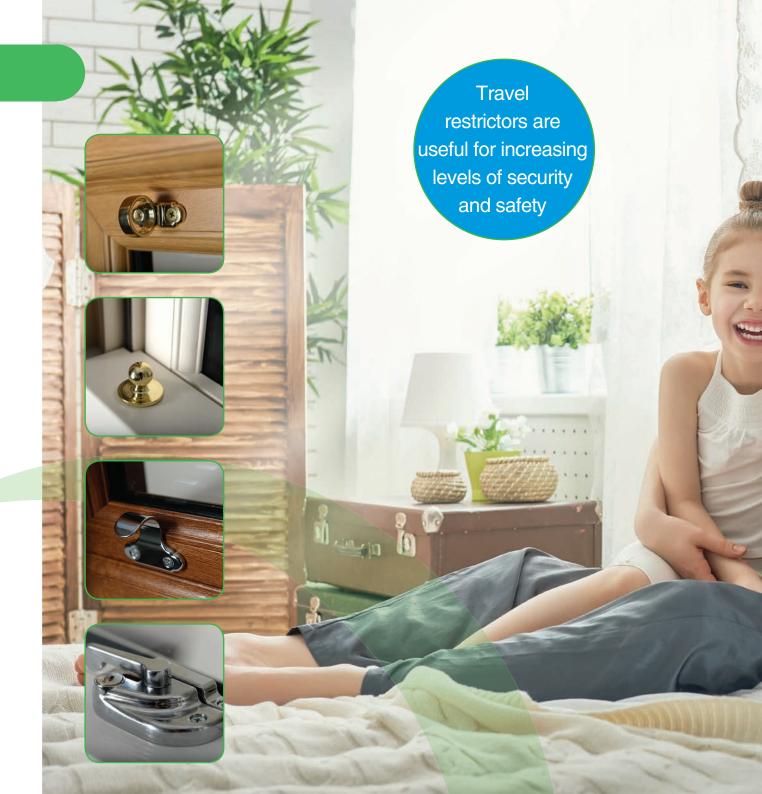

## **Hardware and Security**

# Select your finishing touches from a variety of hardware

Add the finishing touches to your new windows with traditionally-styled vertical slider hardware. Pole eyes, tilt knobs, sash lifts, sash locks and travel restrictors are fitted as standard, but we can also offer D handles if needed. All hardware is available in Chrome, Gold, White, Black or Satin Chrome to complement our range of colours.

Other additional options are available such as Georgian or Astragal glazing bars and trickle vents, to give your new windows a truly authentic and classical vertical slider look.

In addition to this, **ECOSlide** PVC-U sash windows are designed to be extremely safe and secure. High performance locking systems keep your home safe from potential intruders to give you extra peace of mind.

For added safety we also offer the option of a "Fire Egress" window design to provide emergency escape.

A wide choice of decorative window hardware options