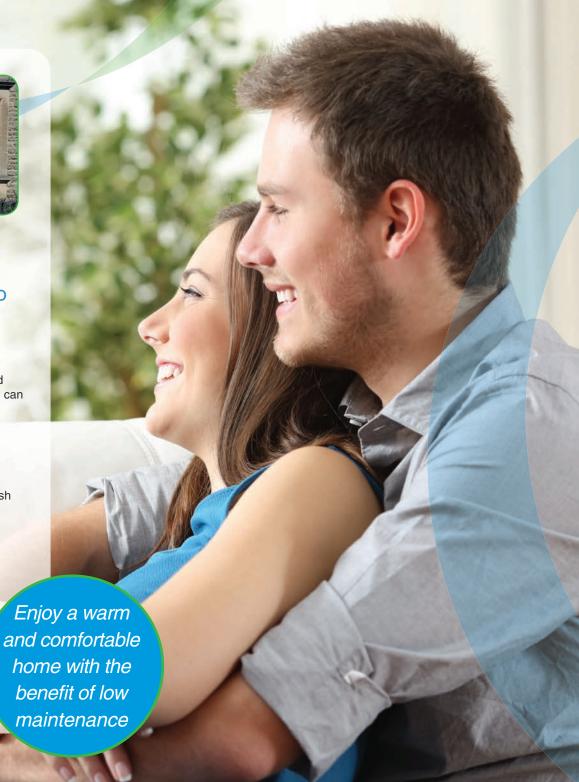

# Enjoy a warmer, more comfortable home with energy efficient sash windows

Windows are given energy ratings based on their ability to insulate your home. These are displayed on a colour scale ranging from 'A+' (Purple) to 'G' (Burgundy), with 'G' being the least energy efficient and 'A' the most energy efficient.

Putting the style back into your home with **ECOSlide** will make your home a warmer and more comfortable place to live, saving on your energy bills year on year.

**ECOSIIde** PVC-U sash windows are 'A' rated as standard.