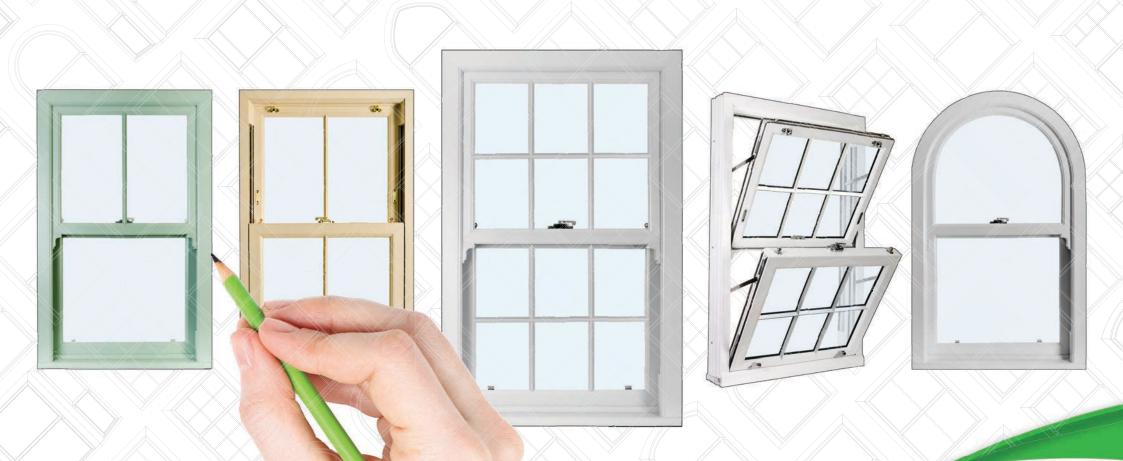

### **About Sash Windows**

Stylish, secure and energy efficient vertical sliders to suit almost every type of home

Vertical sliders are a traditional style of window. Commonly found in older properties, they are usually manufactured from timber. This elegant type of window is a popular replacement in period houses, its design giving your home a sophisticated charm and style that you won't achieve from a standard casement window. Real timber windows can be expensive so homeowners look to more affordable solutions such as PVC-U.

**ECOSlide** PVC-U sash windows are thermally efficient and environmentally friendly which mimic the charm of a classic timber vertical slider, but have all the benefits of a modern PVC-U system, giving you the best of both worlds.

### **Sliding Function**

**ECOSlide** PVC-U sash windows primarily function like a wooden box sash window with both the top and bottom sashes sliding up and down to suit your ventilation requirements.

Convenient and simple to operate, the two sliding sashes within an outer frame work independently of each other on a balanced load mechanism, designed to hold the sash at any height.

## **Tilt & Easy Clean Function**

**ECOSIIDE** PVC-U sash windows are incredibly low maintenance, requiring only a quick wipe down with a damp cloth to keep them looking as good as new.

The window sashes feature an inward opening tilt facility to allow easy and safe cleaning of the outside frame and glass from inside your home. This is particularly useful for second storey windows or windows positioned in a hard to reach place, such as above a conservatory.

### **Attention to Detail**

Its the little details that help make **ECOSlide** sash windows as authentic as possible. Our PVC-U windows are designed to be smooth and sleek with slim profile sections giving a better appearance, which is pleasing to the eye as well as offering improved views from the inside and outside.

To complete the timber-like appearance, our windows incorporate the same stylish features found on original timber sash windows such as astragal bars, decorative sash horns and traditional-style operating hardware. The jambs, sash sections and meeting rail are all engineered to look just like a timber sash window, giving you truly authentic looking new windows.