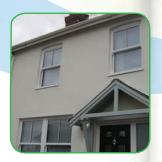

#### Appealing window installations

We offer a range of sash window styles to match your old windows as closely as possible and maintain the signature "design statement" for your home.

We can replace bay-style windows including splay and box bay windows. These are a common feature in older properties and when combined with a sliding sash window the installed appearance is very impressive.

We can also replace arched and swept head windows. These shaped styles are incredibly eye-catching. **ECOSlide** PVC-U sash windows are bespoke-manufactured to your exact requirements, to maintain the appealing charm of your home.