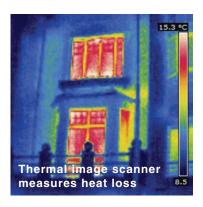

# Enjoy a warmer, more comfortable home with energy efficient sash windows

Windows are given energy ratings based on their ability to insulate your home. These are displayed on a colour scale ranging from 'A+' (Purple) to 'G' (Burgundy), with 'G' being the least energy efficient and 'A' the most energy efficient.

Putting the style back into your home with **ECOSlide** will make your home a warmer and more comfortable place to live, saving on your energy bills year on year.

**ECOSIIde** PVC-U sash windows are 'A' rated as standard.