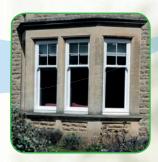

#### Appealing window installations

We offer a range of sash window styles to match your old windows as closely as possible and maintain the signature "design statement" for your home.

We can replace bay-style windows including splay and box bay windows. These are a common feature in older properties and when combined with a sliding sash window the installed appearance is very impressive.

We can also replace arched and swept head windows. These shaped styles are incredibly eye-catching. **ECOSlide** PVC-U sash windows are bespoke-manufactured to your exact requirements, to maintain the appealing charm of your home.