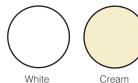

#### Find your ideal look with classic White, woodgrain foils or more contemporary colour options

Timber box sash windows were always painted and you can replicate this look with solid White and Cream colour options. If you want a more natural wood effect, our Crystal White, Cream, Golden Oak and Irish Oak foils give a realistic woodgrain appearance that mimics the grained texture and appearance of an original timber window.

We also offer colour outside / White inside options in Chartwell Green, Anthracite Grey, Rosewood, Black Brown, Cream, Golden Oak and Irish Oak. With this option you can have the external colour you like, whilst maintaining a White interior to better suit your home's decoration.